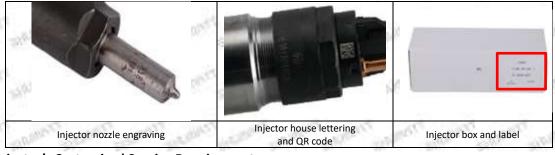

### 1.7. 0445110481 Injector's Customized Service

(1) Injector's Customized Service: Meet the customized needs of OEM manufacturers for shell lettering, logo engraving, injector internal packaging, injector external packaging and labels customized, etc.