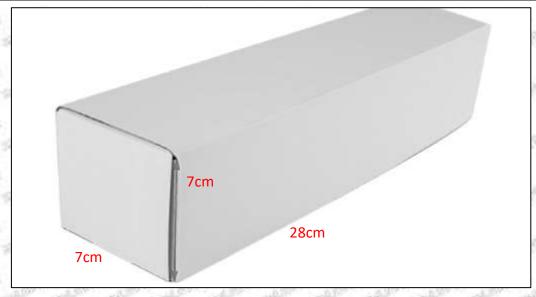

### 1.5.0445110481 Injector's Specifications and Dimensions

Injector Size: 21.5cm\*4 cm \*4 cm = 344cm3 (L\*W\*H=V)

Injector Net Weight: 0.55kg

Gross Weight: 0.6kg

Injector Quality: China Made Brand New Package Size: 28cm\*7 cm \*7 cm = 1372 cm³ Injector Type: Diesel Common Rail Injector

### (2) Injector Box Size

Mob/WhatsApp: +86 13410541523 Tel: +8675523215133

Email: ruby@shumatt.com Website: www.shumatt.com

| No. | Name         | Injector Package Size (cm) |  |  |  |
|-----|--------------|----------------------------|--|--|--|
| 1   | Injector Box | 28*7*7                     |  |  |  |