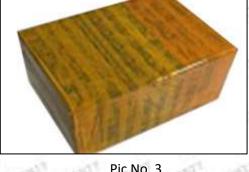

#### **3.7.0445110481 Injector's Packing**

**Domestic express packaging:** Usually wrapped in waterproof scotch tape, such as picture No.2.

International express packaging: Wrapped with waterproof yellow tape After wrapping the black protective film, such as picture No. 3.

Mob/WhatsApp: +86 13410541523 Tel: +8675523215133

Email: ruby@shumatt.com Website: www.shumatt.com

Pic No. 2

Domestic express packaging:

Wrapped with Transparent tape

Pic No. 3
International express packaging:
Wrapped with yellow tape after wrapping black protective film