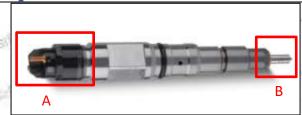

#### 2.1.0445110481 Injector's Part Number Location

1) E.g.: The injector part number see as follows

Mob/WhatsApp: +86 13410541523 Tel: +8675523215133

Email: ruby@shumatt.com Website: www.shumatt.com

| No. | Name                                       |
|-----|--------------------------------------------|
| A   | brand, logo, part number,<br>series number |
| В   | nozzle part number                         |