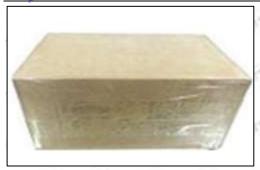

#### **3.7.0445110481 Injector's Packing**

**Domestic express packaging:** Usually wrapped in waterproof scotch tape, such as picture No.2.

International express packaging: Wrapped with waterproof yellow tape After wrapping the black protective film, such as picture No. 3.

Mob/WhatsApp: +86 13410541523 Tel: +8675523215133

Email: ruby@shumatt.com Website: www.shumatt.com

Pic No. 2

Domestic express packaging:

Wrapped with Transparent tape

Pic No. 3
International express packaging:
Wrapped with yellow tape after wrapping black protective film